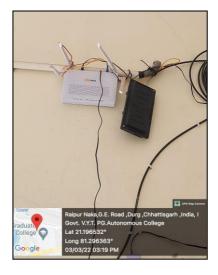

## Wi-Fi Points (Sample Geo tagged Photos)

#### Wi-Fi POINTS

Criterion: IV Infrastructure and Learning Resources Year: 2023-2024

# **Wi-Fi Routers and Signal Enhancers**